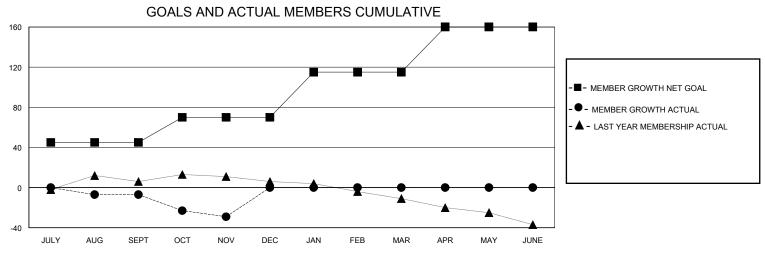

## District 201T1

GMT: LOCATION AUSTRALIA GMT CA

| Clubs         |               |             |               | Members               |                       |                         |                                                    |  |
|---------------|---------------|-------------|---------------|-----------------------|-----------------------|-------------------------|----------------------------------------------------|--|
|               | RESULTS FOR   | R 2024-2025 |               | RESULTS FOR 2024-2025 |                       |                         |                                                    |  |
| QUARTER       | NEW CLUB GOAL | NEW CLUBS   | DROPPED CLUBS | QUARTER MEMB          | ER GROWTH NET<br>GOAL | MEMBER GROWTH<br>ACTUAL | DROPPED<br>MEMBERS ACTUAL<br>(including transfers) |  |
| JULY/AUG/SEPT | 0             | 0           | 0             | JULY/AUG/SEPT         | 45                    | 31                      | 29                                                 |  |
| OCT/NOV/DEC   | 1             | 0           | 2             | OCT/NOV/DEC           | 25                    | 12                      | 31                                                 |  |
| JAN/FEB/MAR   | 0             | 0           | 0             | JAN/FEB/MAR           | 45                    | 0                       | 0                                                  |  |
| APR/MAY/JUNE  | 0             | 0           | 0             | APR/MAY/JUNE          | 45                    | 0                       | 0                                                  |  |