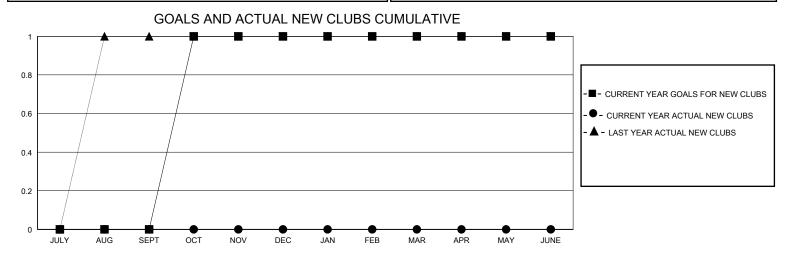

## District 201T1

GMT: LOCATION AUSTRALIA GMT CA

| Clubs         |               |             |               | Members               |                       |                         |                                                    |  |
|---------------|---------------|-------------|---------------|-----------------------|-----------------------|-------------------------|----------------------------------------------------|--|
|               | RESULTS FOR   | R 2024-2025 |               | RESULTS FOR 2024-2025 |                       |                         |                                                    |  |
| QUARTER       | NEW CLUB GOAL | NEW CLUBS   | DROPPED CLUBS | QUARTER MEMB          | ER GROWTH NET<br>GOAL | MEMBER GROWTH<br>ACTUAL | DROPPED<br>MEMBERS ACTUAL<br>(including transfers) |  |
| JULY/AUG/SEPT | 0             | 0           | 0             | JULY/AUG/SEPT         | 45                    | 31                      | 29                                                 |  |
| OCT/NOV/DEC   | 1             | 0           | 2             | OCT/NOV/DEC           | 25                    | 12                      | 31                                                 |  |
| JAN/FEB/MAR   | 0             | 0           | 0             | JAN/FEB/MAR           | 45                    | 0                       | 0                                                  |  |
| APR/MAY/JUNE  | 0             | 0           | 0             | APR/MAY/JUNE          | 45                    | 0                       | 0                                                  |  |